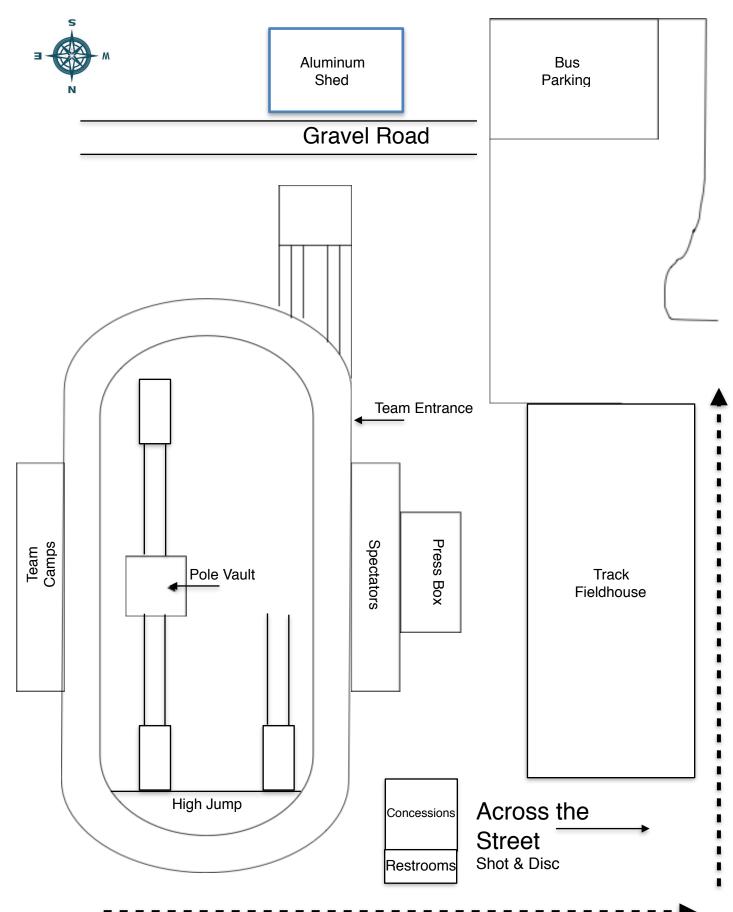

|                       | 800m Relay        | VG/VB      |
|                       | 400m              | VG/VB      |
|                       | 300m Hurdles      | VG/VB      |
|                       | 200m              | VG/VB      |
|                       | 1600m             | VG/VB      |
|                       | 1600m Relay       | VG/VB      |
| <b>Track Markings</b> | 5                 |            |
| \A/laita              | 000mm 000mm 000mm | 100 - 1000 |

| White:  | 800m, 300m, 200m, 100m, 1600 & 3200 waterfall |
|---------|-----------------------------------------------|
| Yellow: | 100H & Tabs, 400 & Relay                      |
| Blue:   | 1600 Relay, 110H & Tabs                       |
| Green:  | 300H & Tabs, 800 Relay                        |

## 2017 LT Invitational